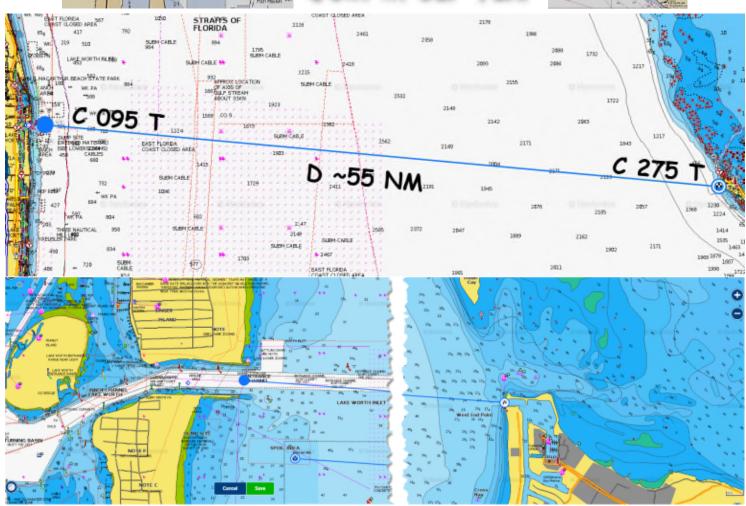

# 2018 Annual Spring Cruise (Bahamas)

Please join the Palm Beach Sail & Power Squadron's cruise to the Bahamas. Friday 1 June 2018 for a long weekend of fun, fellowship, and boating activities.

Where: West End, Grand Bahama Island, Commonwealth of the Bahamas

When: Friday 1 June 2018 thru Sunday 3 June

- Sailing Vessels depart 1800 Friday 31 May from Lake Worth Inlet
- Motor Vessels depart 0800 Saturday 1 June from Lake Worth Inlet

Who: USPS members, friends, family